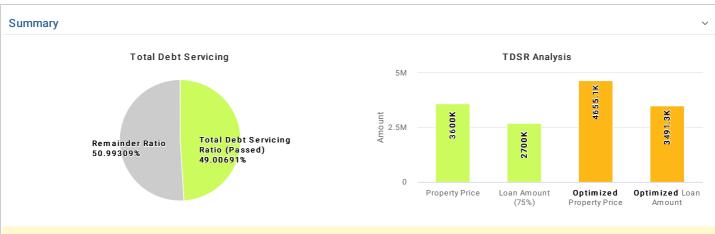

#### ♣ TDSR, MSR Analysis

Congrats! You have met the  $\underline{\mathsf{TDSR}}$  requirement, and if you like, there is still room to:

- Increase the Loan Amount to \$3,491,342.54 ( Purchase Price to \$4,655,123.39 )
- Reduce the Loan Tenure to 19 year(s)
- Reduce the Total Income to \$28,076.87 per month
- Increase the Other Debt Servicing to \$6,328.88 per month

| Total Income            | \$34,375.00 |      |                    |       |                |
|-------------------------|-------------|------|--------------------|-------|----------------|
| Mortgage Debt Servicing | \$14,296.12 | TDSR | 49.00691% (Passed) | MSR   | Not Applicable |
| Other Debt Servicing    | \$2,550.00  | IDSK | 49.00091% (Fassed) | IVISK | Not Applicable |
| Total Debt Servicing    | \$16,846.12 |      |                    |       |                |