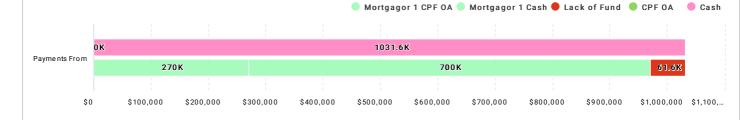

#### Payment Scenario: Minimum Cash

|                |                   |           | Amount       |             |             |               | Factors       | CPF       | OA Outlay  | Cas         | h Outla   |
|----------------|-------------------|-----------|--------------|-------------|-------------|---------------|---------------|-----------|------------|-------------|-----------|
|                | Down Pay          | ment      | \$900,000.00 |             | Minimum 5   | 5% cash of p  | urchase price | \$        | 720,000.00 | \$1         | 80,000.0  |
|                | Stamp Dut         | y (SD)    | \$128,600.00 |             | Usually b   | , cash due to | timing issue  |           | \$0.00     | \$1         | 28,600.0  |
| Addit ional Bu | yer Stamp Duty (A | ABSD)     | \$0.00       |             | Usually b   | , cash due to | timing issue  |           | \$0.00     |             | \$0.0     |
|                | Leg               | al Fee    | \$2,500.00   |             |             | Entirely pa   | ayable by CPF |           | \$2,500.00 |             | \$0.0     |
|                | Valuatio          | n Fee     | \$500.00     |             |             |               | Only by cash  |           | \$0.00     |             | \$500.0   |
|                | Property Ager     | nt Fee    | \$0.00       |             |             |               | Only by cash  |           | \$0.00     |             | \$0.0     |
|                | Total             |           |              |             |             |               |               |           |            | \$30        | 9,100.0   |
| CPF OA / Ca    | ash Flow Analys   | sis       |              |             |             |               |               |           |            |             | ,         |
|                |                   |           |              |             |             |               |               | Usab      | le CPF OA  | Cash        | Available |
|                |                   |           |              |             |             | ٦             | otal Balance  | \$        | 270,000.00 | \$7         | 00,000.0  |
|                |                   |           |              | Total E     | Balance Aft | er Paymen     | Deduction     | \$-4      | 52,500.00  | \$39        | 0,900.0   |
|                |                   | Total     | Balance Aft  | er Usable C | PF OA Bala  | nce Shortf    | all Adjusted  |           | \$0.00     | \$-6        | 1,600.0   |
|                |                   |           |              |             |             | Total Payme   | nt Deduction  | \$-       | 270,000.00 | \$-7        | 61,600.0  |
|                |                   |           |              |             |             |               |               | Usab      | le CPF OA  | Cash        | Availabl  |
|                |                   |           |              |             |             |               | Balance       | \$        | 270,000.00 | \$7         | 00,000.0  |
| Mortga         | agor 1            |           |              |             |             | Payme         | nt Deduction  | \$-       | 270,000.00 | \$-7        | 61,600.0  |
|                |                   |           |              | E           | Balance Aft | er Paymen     | Deduction     |           | \$0.00     | \$-6        | 1,600.0   |
|                |                   |           |              |             | Mortgag     | or 1 CPF OA   | Mortgagor 1   | Cash • La | ck of Fund | CPF OA      | Cash      |
|                |                   |           |              |             |             |               |               |           |            |             |           |
| Payments From  |                   |           | 722.5K       |             |             |               |               |           | 309.1K     |             |           |
| ayments FIUIII | 270               | K         |              |             |             | 7001          | (             |           |            | 61.6K       |           |
|                |                   |           |              |             |             |               |               |           |            |             |           |
| \$0            | \$100,000         | \$200,000 | \$300,000    | \$400,000   | \$500,000   | \$600,000     | \$700,000     | \$800,000 | \$900,000  | \$1,000,000 | \$1,100,  |