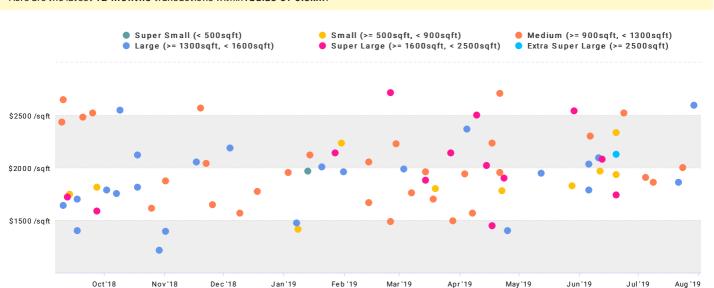

#### Nearby Property Transactions

Here are the latest 12 months transactions within radius of 0.5km.

| Reg. Date    | Project Name                 | Street                      | Floor | Unit | Postal | Sqft  | Distance | Price       | Per 📤<br>Sqft |
|--------------|------------------------------|-----------------------------|-------|------|--------|-------|----------|-------------|---------------|
| Jul 29, 2019 | MART IN NO 38                | 38 Mart in Road             | 6     | 01   | 239059 | 1,335 | 130m     | \$3,460,000 | \$2,592       |
| Jul 23, 2019 | WATERMARK ROBERT SON<br>QUAY | 1 Rodyk Street              | 9     | 03   | 238212 | 1,076 | 180m     | \$2,150,000 | \$1,997       |
| Jul 21, 2019 | ASPEN HEIGHTS                | 263 River Valley Road       | 10    | 24   | 238309 | 1,324 | 480m     | \$2,460,000 | \$1,858       |
| Jul 8, 2019  | THEINSPIRA                   | 11 Arnasalam Chetty<br>Road | 5     | 80   | 239949 | 926   | 220m     | \$1,720,000 | \$1,858       |
| Jul 4, 2019  | STARLIGHT SUITES             | 11 River Valley Close       | 31    | 01   | 238437 | 1,076 | 230m     | \$2,050,000 | \$1,904       |
| Jun 23, 2019 | MART IN NO 38                | 38 Mart in Road             | 12    | 04   | 239059 | 1,130 | 130m     | \$2,850,000 | \$2,522       |
| Jun 19, 2019 | MART IN PLACE RESIDENCES     | 2 Martin Place              | 20    | 01   | 237988 | 592   | 320m     | \$1,380,000 | \$2,331       |
| Jun 19, 2019 | MART IN PLACE RESIDENCES     | 2 Martin Place              | 33    | 03   | 237988 | 3,380 | 320m     | \$7,200,000 | \$2,130       |
| Jun 19, 2019 | THEMORNINGSIDE               | 1 Jalan Kuala               | 6     | 01   | 239639 | 2,411 | 430m     | \$4,200,000 | \$1,742       |
| Jun 19, 2019 | THE PIER AT ROBERTSON        | 80 Mohamed Sultan Road      | 7     | 04   | 239013 | 678   | 400m     | \$1,310,000 | \$1,932       |
| Jun 12, 2019 | CENT ENNIA SUIT ES           | 100 Kim Seng Road           | 5     | 02   | 239427 | 1,755 | 400m     | \$3,650,000 | \$2,080       |
| Jun 11, 2019 | THE PIER AT ROBERTSON        | 80 Mohamed Sultan Road      | 10    | 02   | 239013 | 657   | 400m     | \$1,290,000 | \$1,965       |
| Jun 10, 2019 | URBANA                       | 1 River Valley Close        | 24    | 01   | 238427 | 1,313 | 390m     | \$2,750,000 | \$2,094       |
| Jun 6, 2019  | THE PIER AT ROBERTSON        | 80 Mohamed Sultan Road      | 7     | 25   | 239013 | 1,044 | 400m     | \$2,400,000 | \$2,299       |
| Jun 5, 2019  | ASPEN HEIGHTS                | 263 River Valley Road       | 3     | 16   | 238309 | 1,324 | 480m     | \$2,370,000 | \$1,790       |