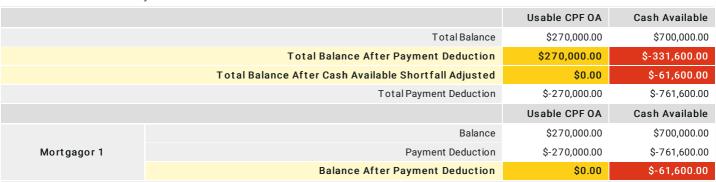

## \$ Property Buying Financial Overview paul, Ho

| Mort gagors Financial Details  v |             |                  |                |                |               |                |  |  |  |  |  |
|----------------------------------|-------------|------------------|----------------|----------------|---------------|----------------|--|--|--|--|--|
|                                  | Residency   | Properties Owned | CPF SA Balance | CPF OA Balance | Usable CPF OA | Cash Available |  |  |  |  |  |
| Mortgagor 1                      | Singaporean | None             | \$0            | \$270,000      | \$270,000     | \$700,000      |  |  |  |  |  |
|                                  |             | Total            | \$0            | \$270,000      | \$270,000     | \$700,000      |  |  |  |  |  |

#### Payment Scenario: Minimum Cash

|                |                   |           | Amount       |             |             |               | Factors       | CPF       | OA Outlay  | Cas         | h Outla   |
|----------------|-------------------|-----------|--------------|-------------|-------------|---------------|---------------|-----------|------------|-------------|-----------|
|                | Down Pay          | ment      | \$900,000.00 |             | Minimum 5   | 5% cash of p  | urchase price | \$        | 720,000.00 | \$1         | 80,000.0  |
|                | Stamp Dut         | y (SD)    | \$128,600.00 |             | Usually b   | , cash due to | timing issue  |           | \$0.00     | \$1         | 28,600.0  |
| Addit ional Bu | yer Stamp Duty (A | ABSD)     | \$0.00       |             | Usually b   | , cash due to | timing issue  |           | \$0.00     |             | \$0.0     |
|                | Leg               | al Fee    | \$2,500.00   |             |             | Entirely pa   | ayable by CPF |           | \$2,500.00 |             | \$0.0     |
|                | Valuatio          | n Fee     | \$500.00     |             |             |               | Only by cash  |           | \$0.00     |             | \$500.0   |
|                | Property Ager     | nt Fee    | \$0.00       |             |             |               | Only by cash  |           | \$0.00     |             | \$0.0     |
|                | Total             |           |              |             |             |               |               |           |            | \$30        | 9,100.0   |
| CPF OA / Ca    | ash Flow Analys   | sis       |              |             |             |               |               |           |            |             | ,         |
|                |                   |           |              |             |             |               |               | Usab      | le CPF OA  | Cash        | Available |
|                |                   |           |              |             |             | ٦             | otal Balance  | \$        | 270,000.00 | \$7         | 00,000.0  |
|                |                   |           |              | Total E     | Balance Aft | er Paymen     | Deduction     | \$-4      | 52,500.00  | \$39        | 0,900.0   |
|                |                   | Total     | Balance Aft  | er Usable C | PF OA Bala  | nce Shortf    | all Adjusted  |           | \$0.00     | \$-6        | 1,600.0   |
|                |                   |           |              |             |             | Total Payme   | nt Deduction  | \$-       | 270,000.00 | \$-7        | 61,600.0  |
|                |                   |           |              |             |             |               |               | Usab      | le CPF OA  | Cash        | Availabl  |
|                |                   |           |              |             |             |               | Balance       | \$        | 270,000.00 | \$7         | 00,000.0  |
| Mortga         | agor 1            |           |              |             |             | Payme         | nt Deduction  | \$-       | 270,000.00 | \$-7        | 61,600.0  |
|                |                   |           |              | E           | Balance Aft | er Paymen     | Deduction     |           | \$0.00     | \$-6        | 1,600.0   |
|                |                   |           |              |             | Mortgag     | or 1 CPF OA   | Mortgagor 1   | Cash • La | ck of Fund | CPF OA      | Cash      |
|                |                   |           |              |             |             |               |               |           |            |             |           |
| Payments From  |                   |           | 722.5K       |             |             |               |               |           | 309.1K     |             |           |
| ayments FIUIII | 270               | K         |              |             |             | 7001          | (             |           |            | 61.6K       |           |
|                |                   |           |              |             |             |               |               |           |            |             |           |
| \$0            | \$100,000         | \$200,000 | \$300,000    | \$400,000   | \$500,000   | \$600,000     | \$700,000     | \$800,000 | \$900,000  | \$1,000,000 | \$1,100,  |